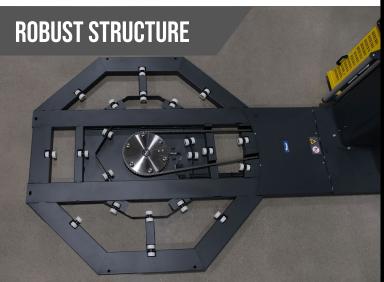

#### ROBUST DESIGN AND RELIABILITY

Built to last, the OneWrap+ features a heavy-duty octagonal tube structure that delivers long-term reliability even under the toughest conditions. Its superior load capacity maximizes flexibility, providing you with a dependable solution that keeps your operation running smoothly.