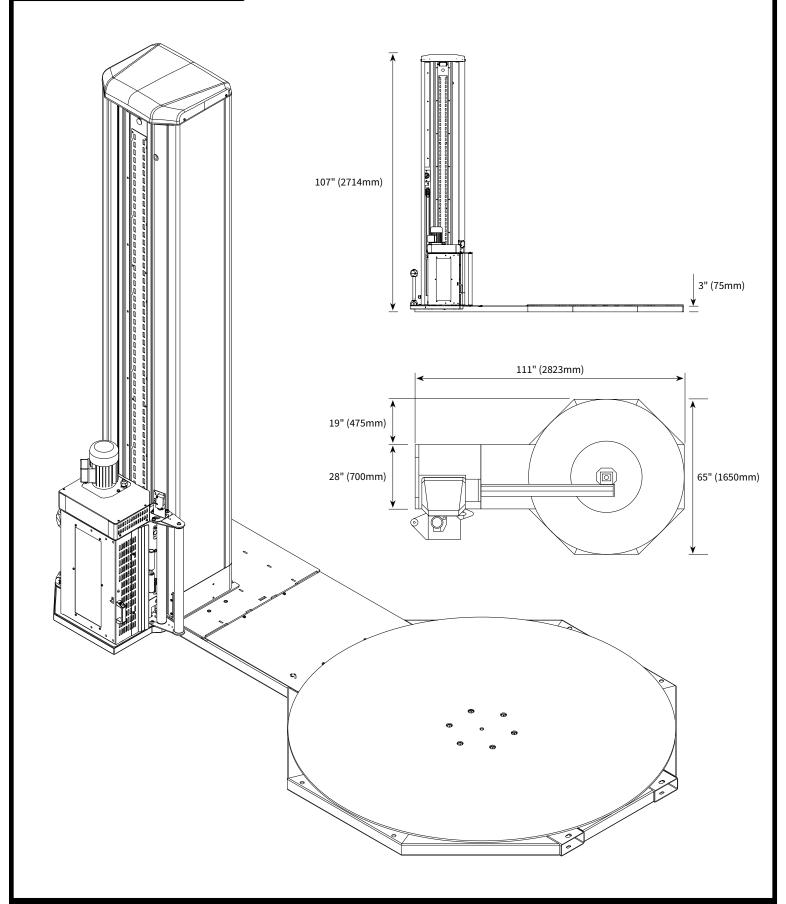

# **ONEWRAP\* SPECIFICATIONS**

| Maximum Capacity         | 5300 pounds (2400 kg)                                |
|--------------------------|------------------------------------------------------|
| Maximum Load<br>Height   | 87" (2100 mm)                                        |
| Turntable Diameter       | 65" (1650 mm)                                        |
| Max Rotational Speed     | 12 RPM                                               |
| Powered Pre-Stretch      | 250%                                                 |
| Operating<br>Temperature | 40 - 105 F (5-40 C)                                  |
| Film Roll Specs (max)    | 20" W x 12" Dia x 150 GA, 45 Lbs,<br>3" core (fixed) |
|                          | 500mm W x 300mm Dia x 35<br>micron, 20 kg, 76mm core |