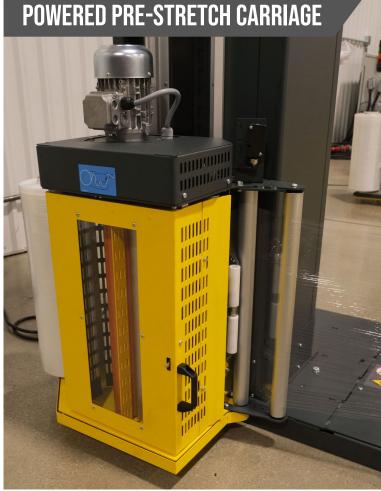

#### COST EFFICIENCY MEETS SUSTAINABILITY

Equipped with a 250% powered pre-stretch carriage, the OneWrap+ not only reduces film cost, but it also supports your sustainability goals by minimizing the amount of plastic film used in your wrapping process.