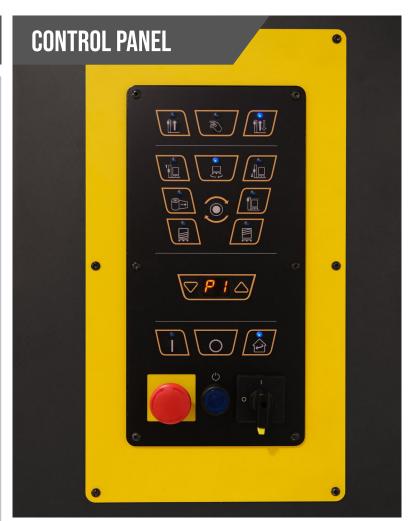

#### INTUITIVE OPERATION

Simplify your stretch wrapping process with the OneWrap+'s intuitive icon-based control panel. Designed for ease of use, it allows operators of all skill levels to master the machine quickly, reducing training time and enhancing productivity.

#### CUSTOMIZABLE SETTINGS

The OneWrap+ has 5 operational modes with parameters that can easily be adjusted to optimize performance based on your particular load requirements. These settings can be saved to create up to 10 unique recipes for easy recall.