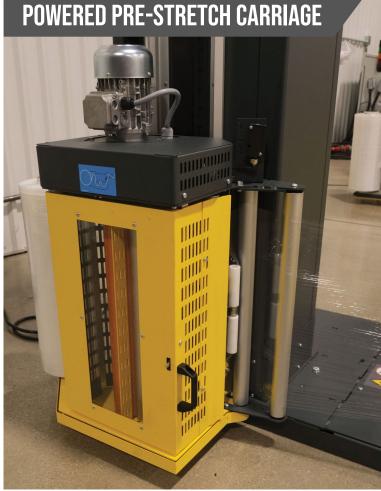

#### COST EFFICIENCY MEETS SUSTAINABILITY

Equipped with a 250% powered pre-stretch carriage, the OneWrap+ not only reduces film cost, but it also supports your sustainability goals by minimizing the amount of plastic film used in your wrapping process.