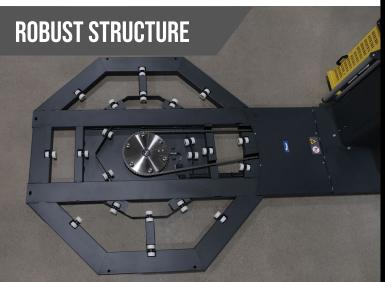

#### ROBUST DESIGN AND RELIABILITY

Built to last, the OneWrap+ features a heavy-duty octagonal tube structure that delivers long-term reliability even under the toughest conditions. Its superior load capacity maximizes flexibility, providing you with a dependable solution that keeps your operation running smoothly.