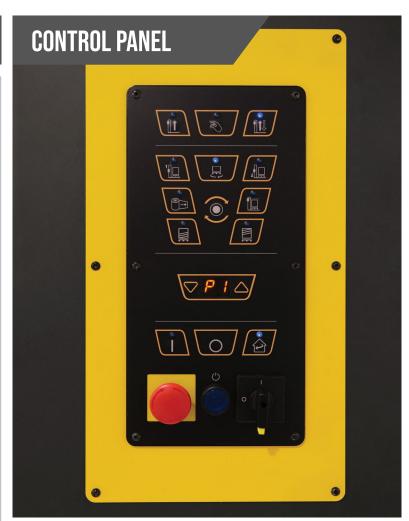

#### INTUITIVE OPERATION

Simplify your stretch wrapping process with the OneWrap+'s intuitive icon-based control panel. Designed for ease of use, it allows operators of all skill levels to master the machine quickly, reducing training time and enhancing productivity.

#### CUSTOMIZABLE SETTINGS

The OneWrap+ has 5 operational modes with parameters that can easily be adjusted to optimize performance based on your particular load requirements. These settings can be saved to create up to 10 unique recipes for easy recall.