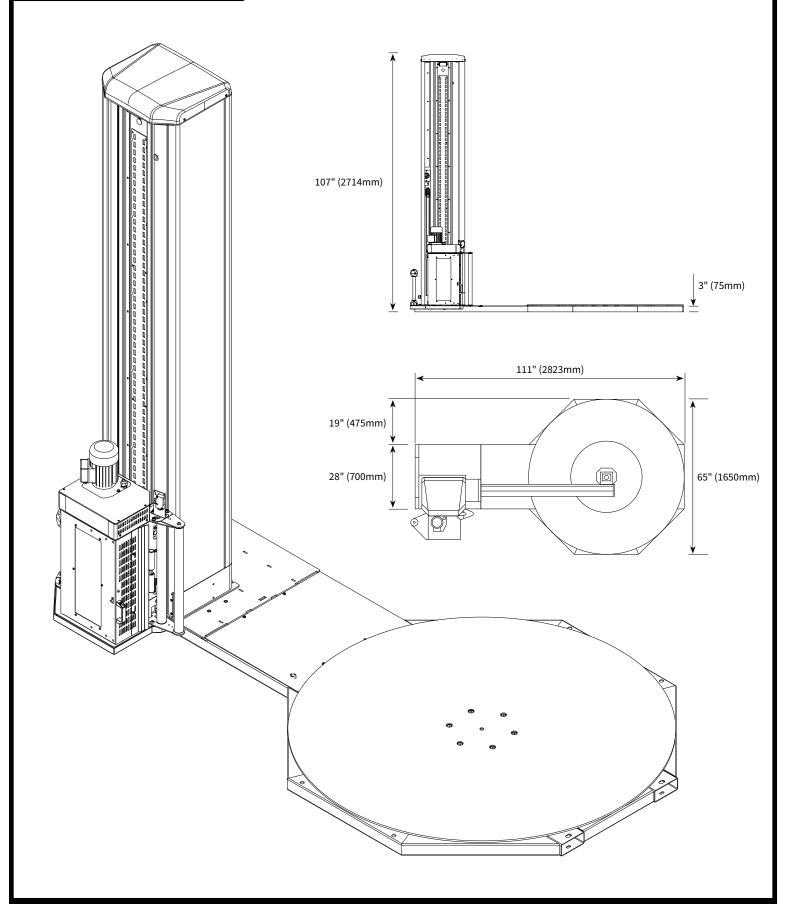

# **ONEWRAP\* SPECIFICATIONS**

| Maximum Capacity         | 5300 pounds (2400 kg)                                |
|--------------------------|------------------------------------------------------|
| Maximum Load<br>Height   | 87" (2200 mm)                                        |
| Turntable Diameter       | 65" (1650 mm)                                        |
| Max Rotational Speed     | 12 RPM                                               |
| Powered Pre-Stretch      | 250%                                                 |
| Operating<br>Temperature | 40 - 105 F (5-40 C)                                  |
| Film Roll Specs (max)    | 20" W x 12" Dia x 150 GA, 45 Lbs,<br>3" core (fixed) |
|                          | 500mm W x 300mm Dia x 35<br>micron, 20 kg, 76mm core |