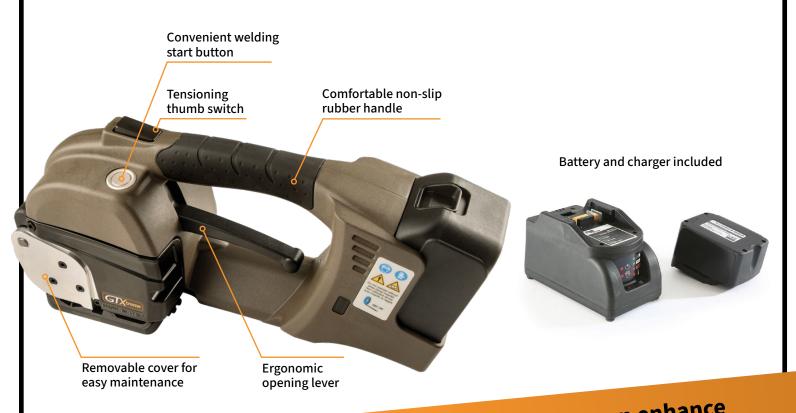

# INDUSTRY-PROVEN ERGONOMIC DESIGN

Compact, rugged construction with a non-slip handle for superior grip and comfort. Lightest tool in its class weighing only 8.8 pounds (4 kg).

## STREAMLINES OPERATION

The bright, easy-to-read display allows operators to quickly adjust settings and monitor real-time tool status, ensuring the right tensioning force and welding time for every job. The convenient push button design makes starting the welding process simple, while the removable cover ensures fast and easy maintenance.

# REDUCES OPERATOR FATIGUE

Designed with user comfort in mind, the GT-Xtreme's lightweight and perfectly balanced construction minimize operator fatigue. The non-slip rubber handle and ergonomic release lever further enhance ease of use, allowing for extended operation without strain.