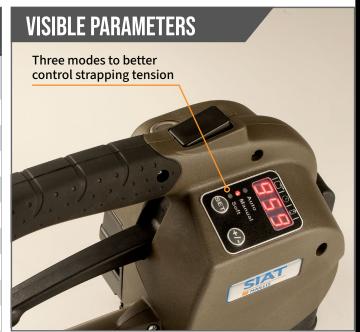

# INTUITIVE DIGITAL INTERFACE

Easily adjust operating mode, tension, welding time, and monitor battery level with minimal training.

## STREAMLINES OPERATION

The bright, easy-to-read display allows operators to quickly adjust settings and monitor real-time tool status, ensuring the right tensioning force and welding time for every job. The convenient push button design makes starting the welding process simple, while the removable cover ensures fast and easy maintenance.