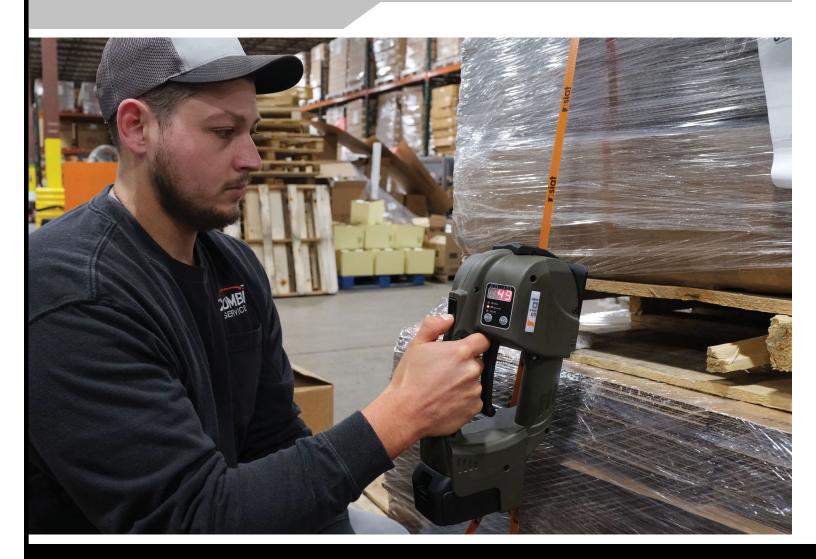

# **OVERVIEW**

The Siat GT-Xtreme hand tool is designed to tackle the most demanding plastic strapping applications with ease.

Whether you are working with flat or round surfaces, the GT-Xtreme delivers exceptional performance with its ergonomic Italian design and robust construction, built to withstand tough environments.

With advanced features and intuitive controls, the GT-Xtreme streamlines strapping operations while ensuring consistent, repeatable results across every shift.