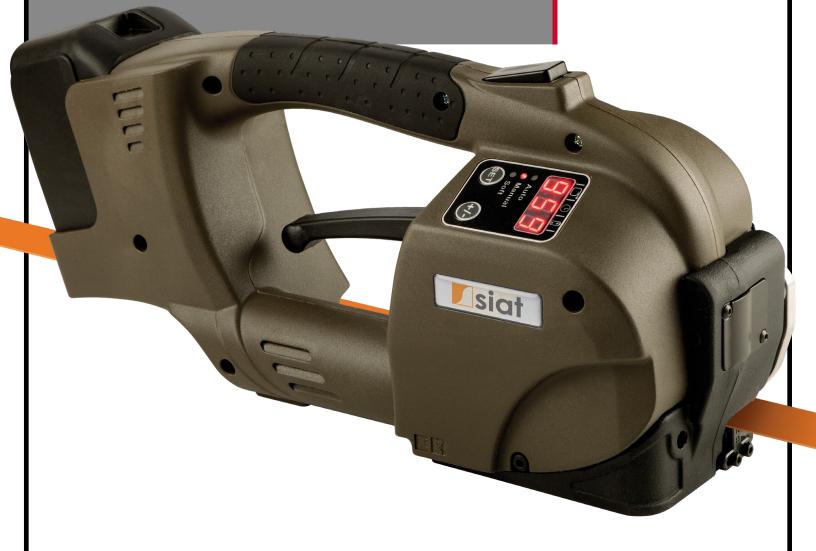

# **OVERVIEW**

The Siat GT-Xtreme hand tool is designed to tackle the most demanding plastic strapping applications with ease.

Whether you are working with flat or round surfaces, the GT-Xtreme delivers exceptional performance with its ergonomic Italian design and robust construction, built to withstand tough environments.

# INDUSTRY-PROVEN ERGONOMIC DESIGN

Compact, rugged construction with a non-slip handle for superior grip and comfort. Lightest tool in its class weighing only 8.8 pounds (4 kg).

# INTUITIVE DIGITAL INTERFACE

Easily adjust operating mode, tension, welding time, and monitor battery level with minimal training.