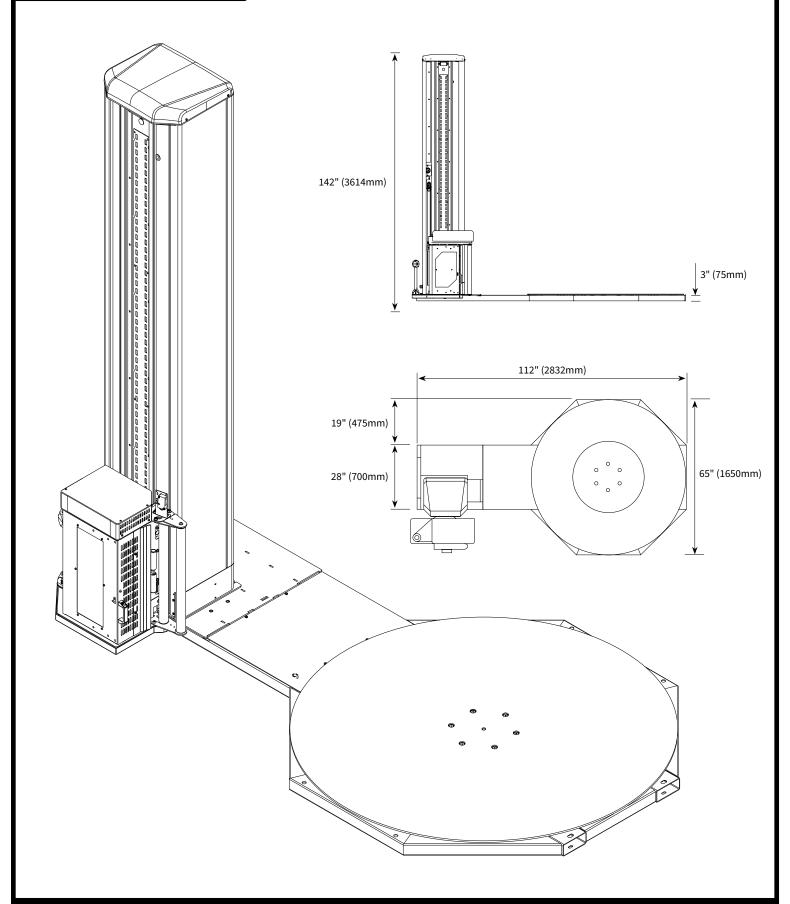

## **PROWRAP SPECIFICATIONS**

| Maximum Capacity         | 5300 pounds (2400 kg)                                |
|--------------------------|------------------------------------------------------|
| Maximum Load<br>Height   | 118" (3000 mm)                                       |
| Turntable Diameter       | 65" (1650 mm)                                        |
| Max Rotational Speed     | 12 RPM                                               |
| Powered Pre-Stretch      | Up to 400% adjustable<br>through HMI                 |
| Operating<br>Temperature | 40 - 105 F (5-40 C)                                  |
| Film Roll Specs (max)    | 20" W x 12" Dia x 150 GA, 45 Lbs,<br>3" core (fixed) |
|                          | 500mm W x 300mm Dia x<br>35 micron, 20 kg, 76mm core |