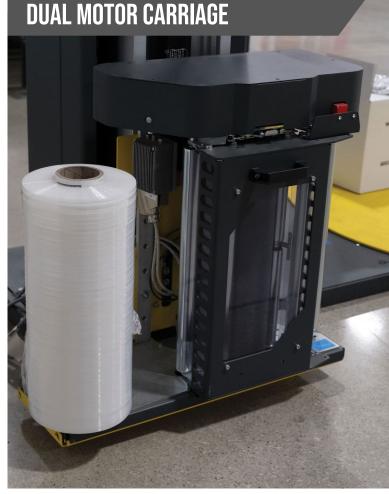

#### INTELLIGENT DUAL-MOTOR FILM DELIVERY SYSTEM

The ProWrap uses an exclusive dual-motor carriage capable of providing up to 400% film pre-stretch which is adjustable directly through the touchscreen eliminating the need for mechanical gearing changes to adjust pre-stretch levels. The system delivers precise film pay out minimizing cost while providing consistency from load to load to ensure your products arrive safely. No matter which stretch film you use, the ProWrap can deliver the best performance now and in the future should you decide to make a change.