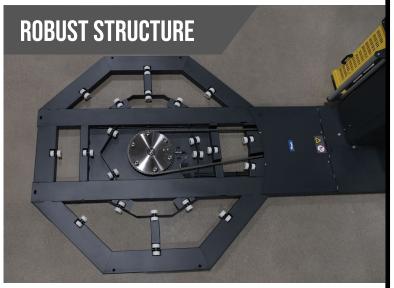

#### ROBUST DESIGN AND RELIABILITY

Constructed with a heavy-duty octagonal tube structure and over-sized motors, the ProWrap is built to last and perform under the toughest conditions. In addition to capability, its exceptional load capacity of 5300 pounds also speaks to the overall build quality compared to other options on the market.