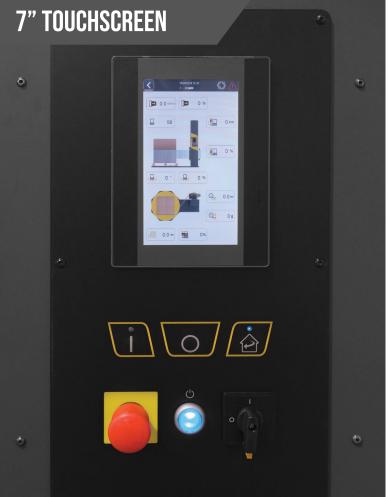

#### INTUITIVE TOUCHSCREEN CONTROL

The ProWrap comes equipped with a 7" touchscreen HMI, a significant upgrade from traditional interfaces. This user-friendly design minimizes training and simplifies operations, allowing for quick adjustments and easy access to a wide range of programmable options.