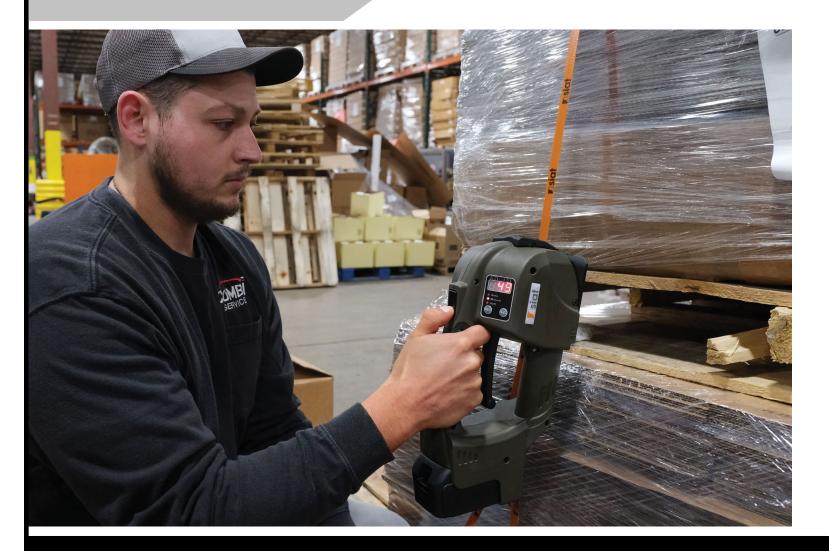

## OVERVIEW

The Siat GT-Xtreme hand tool is designed to tackle the most demanding plastic strapping applications with ease.

Whether you are working with flat or round surfaces, the GT-Xtreme delivers exceptional performance with its ergonomic Italian design and robust construction, built to withstand tough environments.

#### REDUCES OPERATOR FATIGUE

Designed with user comfort in mind, the GT-Xtreme's lightweight and perfectly balanced construction minimize operator fatigue. The non-slip rubber handle and ergonomic release lever further enhance ease of use, allowing for extended operation without strain.