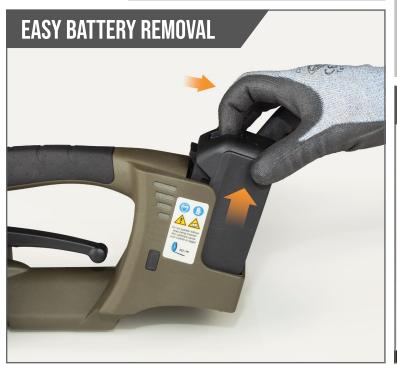

#### HIGH-PERFORMANCE BATTERY

Lithium-Ion battery provides long-lasting power for up to 300 cycles per charge and the capability to deliver more than 500 charge/discharge revolutions.

#### RELIABLE AND INTELLIGENT

Brushless motor with encoder ensures uptime and accuracy while the exclusive Battery Management System (BMS) integrates the tool's control architecture with the battery to maximize performance.

#### STREAMLINES OPERATION

The bright, easy-to-read display allows operators to quickly adjust settings and monitor real-time tool status, ensuring the right tensioning force and welding time for every job. The convenient push button design makes starting the welding process simple, while the removable cover ensures fast and easy maintenance.