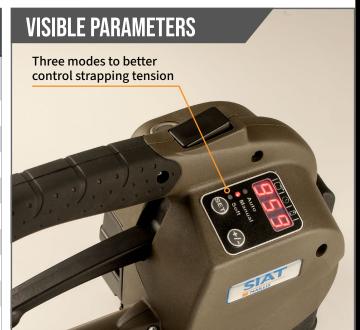

#### INTUITIVE DIGITAL INTERFACE

Easily adjust operating mode, tension, welding time, and monitor battery level with minimal training.

#### STREAMLINES OPERATION

The bright, easy-to-read display allows operators to quickly adjust settings and monitor real-time tool status, ensuring the right tensioning force and welding time for every job. The convenient push button design makes starting the welding process simple, while the removable cover ensures fast and easy maintenance.