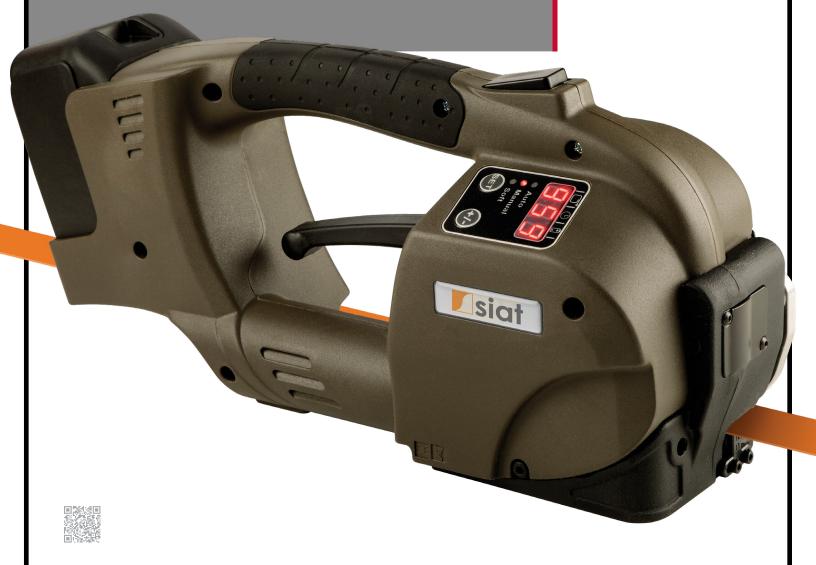

## OVERVIEW

The Siat GT-Xtreme hand tool is designed to tackle the most demanding plastic strapping applications with ease.

Whether you are working with flat or round surfaces, the GT-Xtreme delivers exceptional performance with its ergonomic Italian design and robust construction, built to withstand tough environments.

# > INDUSTRY-PROVEN ERGONOMIC DESIGN Compact, rugged construction with a non-slip handle

for superior grip and comfort. Lightest tool in its class weighing only 8.8 pounds (4 kg).

#### INTUITIVE DIGITAL INTERFACE

Easily adjust operating mode, tension, welding time, and monitor battery level with minimal training.

#### FLEXIBLE

Suitable for a variety of strap sizes .625"/.750" (16mm/19mm) and materials (PP/PET), the GT-Xtreme adapts to different needs, from flat surfaces to round loads.