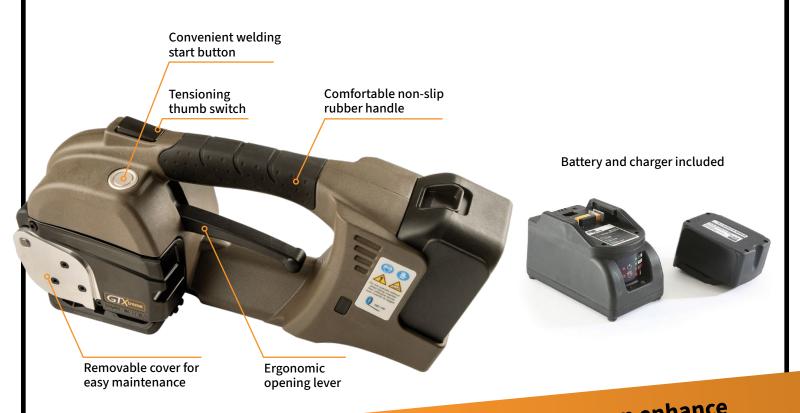

# > INDUSTRY-PROVEN ERGONOMIC DESIGN Compact, rugged construction with a non-slip handle

for superior grip and comfort. Lightest tool in its class weighing only 8.8 pounds (4 kg).

#### STREAMLINES OPERATION

The bright, easy-to-read display allows operators to quickly adjust settings and monitor real-time tool status, ensuring the right tensioning force and welding time for every job. The convenient push button design makes starting the welding process simple, while the removable cover ensures fast and easy maintenance.

#### REDUCES OPERATOR FATIGUE

Designed with user comfort in mind, the GT-Xtreme's lightweight and perfectly balanced construction minimize operator fatigue. The non-slip rubber handle and ergonomic release lever further enhance ease of use, allowing for extended operation without strain.