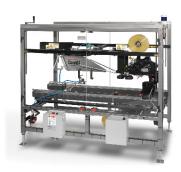

## **STAINLESS STEEL SANITARY CONVEYORS**

- Box tube frame construction with minimal horizontal surfaces; niche-free with no food traps or hidden corners where product can accumulate
- Washdown motors and gearboxes
- Food grade bearings
- UHMW used for wear strips, return supports and guide rails

#### FRAME:

- U.S. 303/304 Grade Stainless Steel
- Angle and tube design. Continuous weld, welded studs and sleeves used on frames
- SSTL foot bolts, fasteners, sprockets, chain, all-thread & shafts, where feasible
- No more than 1" square contact between parts
- Stud weld offset covers, spacers used

### **ELECTRICAL:**

- Wire stand offs and spacing
- Stainless steel or composite electrical enclosures
- Stainless NEMA 4X HMI enclosures
- Washdown motors and reducers

#### **INTERNAL COMPONENTS:**

- IP65 rated valves and vacuum source
- Pneumatic air line spacers
- Air line and wire separators
- Composite bearings

Case Erectors, Bottom Tapers to erect and seal small to extra large cases from 8 to 35 cases per minute