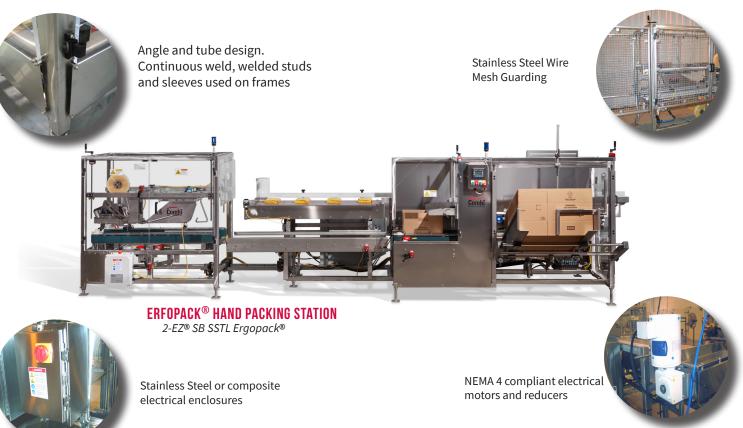

#### FRAME:

- U.S. 303/304 Grade Stainless Steel
- Angle and tube design. Continuous weld, welded studs and sleeves used on frames
- SSTL foot bolts, fasteners, sprockets, chain, all-thread & shafts, where feasible
- No more than 1" square contact between parts
- Stud weld offset covers, spacers used

### **ELECTRICAL:**

- Wire stand offs and spacing
- Stainless steel or composite electrical enclosures
- Stainless NEMA 4X HMI enclosures
- Washdown motors and reducers

#### **INTERNAL COMPONENTS:**

- IP65 rated valves and vacuum source
- Pneumatic air line spacers
- Air line and wire separators
- Composite bearings

Case Erectors, Bottom Tapers to erect and seal small to extra large cases from 8 to 35 cases per minute