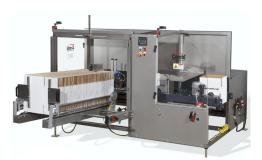

## **STAINLESS STEEL SANITARY CONVEYORS**

- Box tube frame construction with minimal horizontal surfaces; niche-free with no food traps or hidden corners where product can accumulate
- Washdown motors and gearboxes
- Food grade bearings
- UHMW used for wear strips, return supports and guide rails

Automatic, Heavy Duty Case Sealers, Stand-Alone or System Integrated, top and/or bottom sealing up to 50 cases per minute

Top loading Servo Pick and Place Packers featuring multi-axis servos for precise and safe placement of products into erected cases