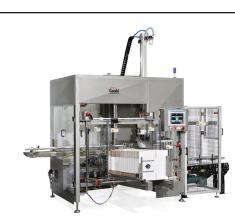

Automatic, Heavy Duty Case Sealers, Stand-Alone or System Integrated, top and/or bottom sealing up to 50 cases per minute

Top loading Servo Pick and Place Packers featuring multi-axis servos for precise and safe placement of products into erected cases