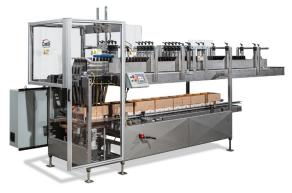

#### **INTERNAL COMPONENTS:**

- IP65 rated valves and vacuum source
- Pneumatic air line spacers
- Air line and wire separators
- Composite bearings

Case Erectors, Bottom Tapers to erect and seal small to extra large cases from 8 to 35 cases per minute

Automatic, Heavy Duty Case Sealers, Stand-Alone or System Integrated, top and/or bottom sealing up to 50 cases per minute

Top loading Servo Pick and Place Packers featuring multi-axis servos for precise and safe placement of products into erected cases